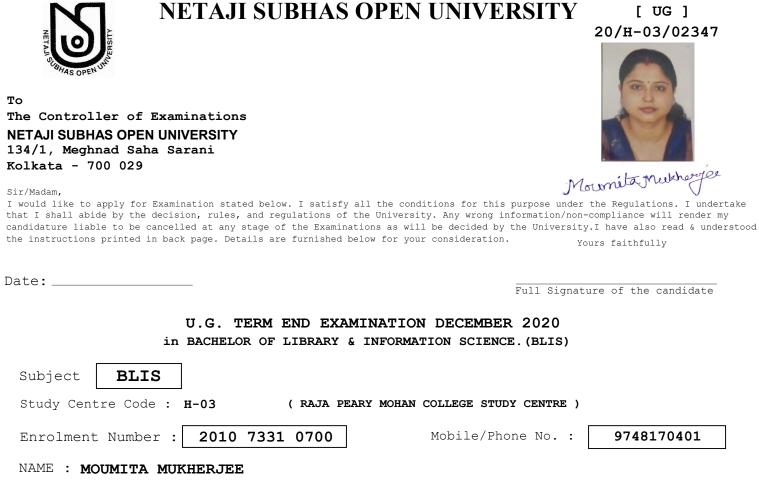

Father's/Mother's/Husband's/Gurdian's Name RAMDULAL MUKHERJEE

## Candidate is eligible to appear in the papers mentioned below for the Examination. Please tick 🗹 to take up the intended papers.

| Paper<br>Code | Paper Name                        |
|---------------|-----------------------------------|
| 1             | LIBRARY AND SOCIETY               |
| 2             | LIBRARY MANAGEMENT                |
| 3             | LIBRARY CLASSIFICATION THEORY     |
| 4             | LIBRARY CATALOGING THEORY         |
| 5             | REFERENCE AND INFORMATION SERVICE |
| 6             | CLASSIFICATION PRACTICE           |
| 7             | CATALOGING PRACTICE               |
| 8             | COMPUTER BASICS AND APPLICATION   |