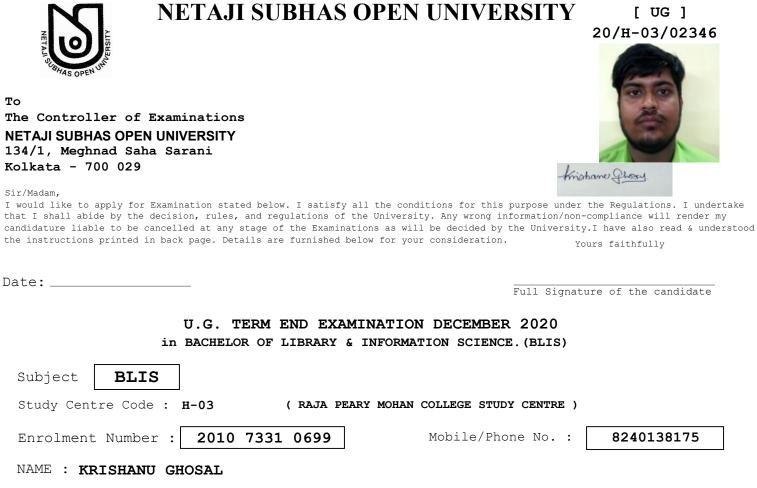

Father's/Mother's/Husband's/Gurdian's Name SAMIR KUMAR GHOSAL

## Candidate is eligible to appear in the papers mentioned below for the Examination. Please tick 🗹 to take up the intended papers.

| Paper<br>Code | Paper Name                        |
|---------------|-----------------------------------|
| 1             | LIBRARY AND SOCIETY               |
| 2             | LIBRARY MANAGEMENT                |
| 3             | LIBRARY CLASSIFICATION THEORY     |
| 4             | LIBRARY CATALOGING THEORY         |
| 5             | REFERENCE AND INFORMATION SERVICE |
| 6             | CLASSIFICATION PRACTICE           |
| 7             | CATALOGING PRACTICE               |
| 8             | COMPUTER BASICS AND APPLICATION   |