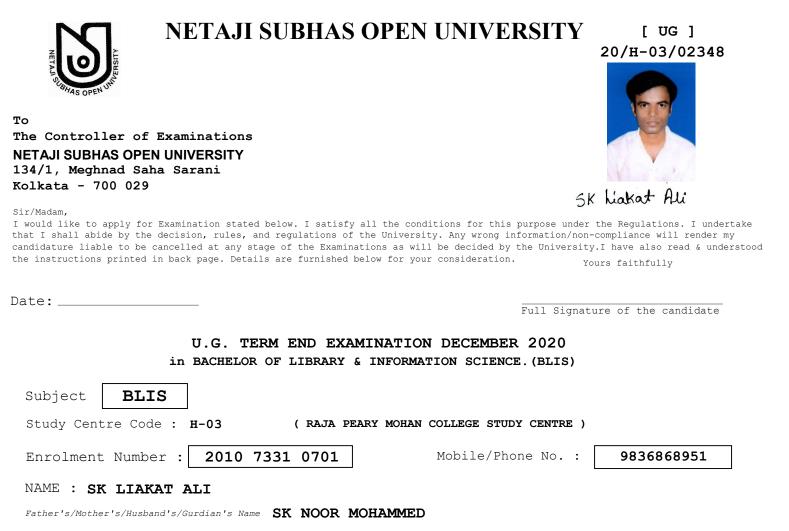

Father's/Mother's/Husband's/Gurdian's Name LATE DULAL CHANDRA DAS

# Candidate is eligible to appear in the papers mentioned below for the Examination. Please tick $\checkmark$ to take up the intended papers.

Paper Paper Name Code LIBRARY AND SOCIETY 1 LIBRARY MANAGEMENT 2 LIBRARY CLASSIFICATION THEORY 3 LIBRARY CATALOGING THEORY 4 REFERENCE AND INFORMATION SERVICE 5 CLASSIFICATION PRACTICE 6 CATALOGING PRACTICE 7 COMPUTER BASICS AND APPLICATION 8