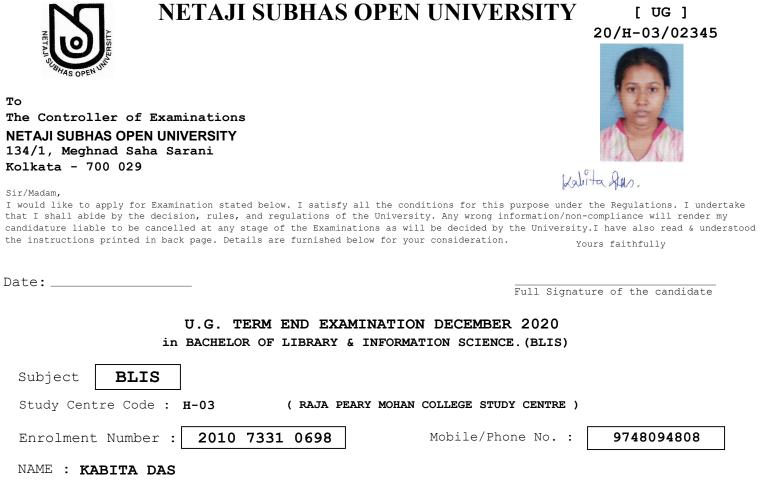

## Candidate is eligible to appear in the papers mentioned below for the Examination. Please tick $\checkmark$ to take up the intended papers.

| Paper<br>Code | Paper Name                        |
|---------------|-----------------------------------|
| 1             | LIBRARY AND SOCIETY               |
| 2             | LIBRARY MANAGEMENT                |
| 3             | LIBRARY CLASSIFICATION THEORY     |
| 4             | LIBRARY CATALOGING THEORY         |
| 5             | REFERENCE AND INFORMATION SERVICE |
| 6             | CLASSIFICATION PRACTICE           |
| 7             | CATALOGING PRACTICE               |
| 8             | COMPUTER BASICS AND APPLICATION   |